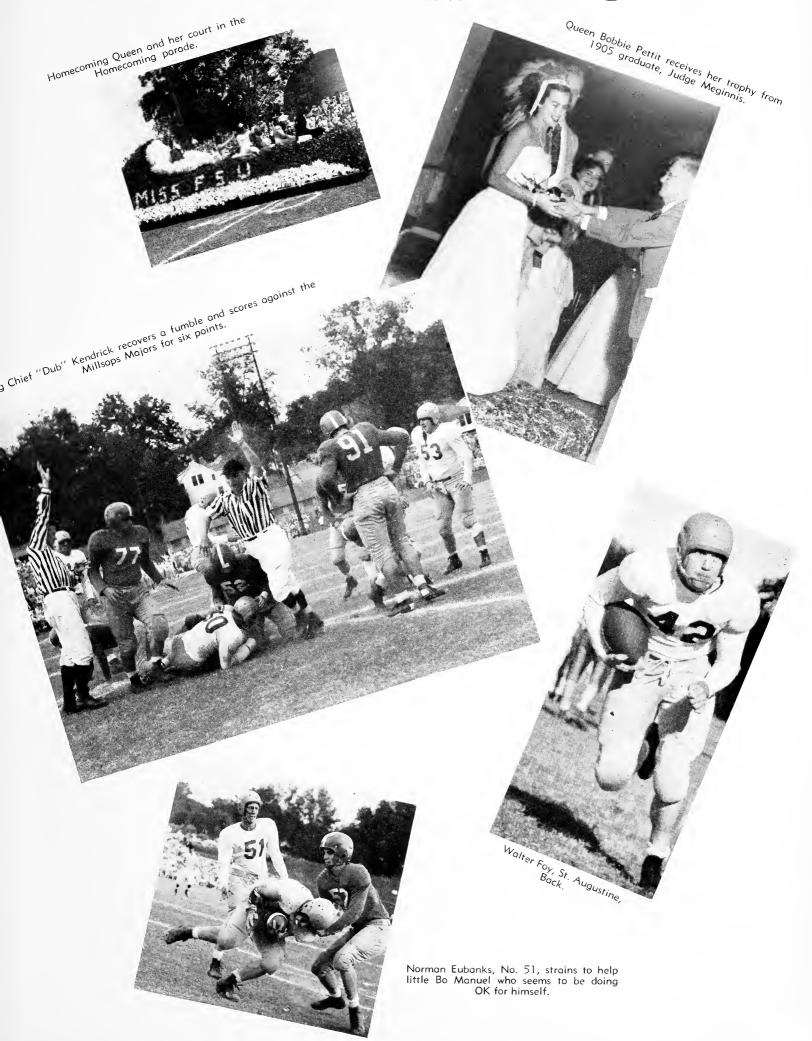

State University Seminoles.



THE FLORIDA STATE UNIVERSITY SEMINOLES, 1950.



Center and most valuable player, Uniontown, Pennsylvania.



HUGH ADAMS, Team Coptain and Tackle. 1949 Little All-American selection. Punta Gorda.

# FSU 74, Whiting Field 0





Ralph Chaudron, Back, Pensacola

The Seminoles opened their season by downing Whiting Field by an almost unbelievable score of 74-0.

The ground attack rolled up 352 yards through the Flyer's forwards with Ernie Reddick scoring three times.

Irwin Hanson, one of the many freshmen on the team, booted eight extra points in the victory—more than in the entire 1948 season.



Buddy, Strauss, All-Conference Back, Tallahassee, gives the smile of victory with friends June Fouts, left, and Nancy Bennett.



## FSU 33, Mississippi College 12



FSU 26, Erskine 7



Dan Mady and Louis Sutton put the skids on a Millsaps player.







Norman Eubanks, Clearwater, End, All-Conference 1949. "He's really not this ugly . . ."

# SU 6, Sewanee 0

The Indians continued to roll through Mississippi College, Erskine, and Sewanee. Dick Peterson began to move and it was apparent that FSU was on the way to another Dixie title.

W. A. "Dub" Kendrick, Tackle, Center Hill.





When we stop a runner, we keep him stopped! (How did this picture get in twice?)

# FSU 33, Stetson 14





Glenn Allen, End Clearwater



Walter Foy goes through the Hatter's line







## FSU 6, Livingston 13





The next week the Indians had an off day against a stronger than expected Livingston team. Here, the Indians suffered their only loss of the season, 13-6.